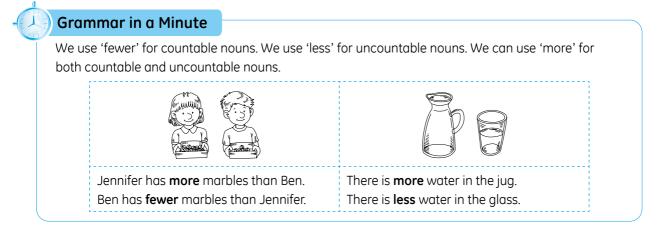

## Fill in each blank with 'fewer', 'less' or 'more'.

- 1 This teapot is bigger. You can pour \_\_\_\_\_\_ tea into it.
- 2 The food is delicious. May I have \_\_\_\_\_?
- Jack was disappointed because \_\_\_\_\_\_ people came to his birthday party this year.
- 4 This bag, which is lighter, contains \_\_\_\_\_ potatoes.
- 5 Could you please pour \_\_\_\_\_ tea into the teapot? It is not quite enough yet.
- 6 Mary asked her mother for \_\_\_\_\_ money this week to buy some books for school.
- 7 With \_\_\_\_\_\_ sugar, the coffee is very bitter.
- 8 My sister can't eat this much. You should give her \_\_\_\_\_ rice.