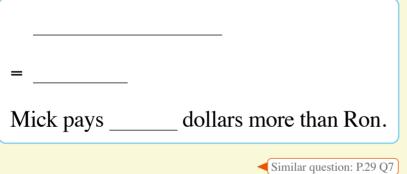

 Ron pays 18 dollars for milk. Mick pays 39 dollars for milk. How much more does Mick pay than Ron? (Show your working)

3. There is a bookcase with 3 shelves. Each shelf holds 16 books, 35 books and 27 books respectively. How many books are there in the bookcase altogether?