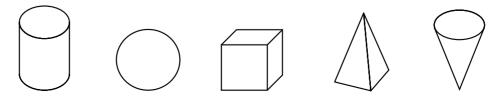

2. Look at the objects below. Write the letters for the answers.

(a) Objects that look like a cylinder:

- (b) Objects that look like a pyramid:
- 3. Which of the following 3-D shapes can roll? Colour them.