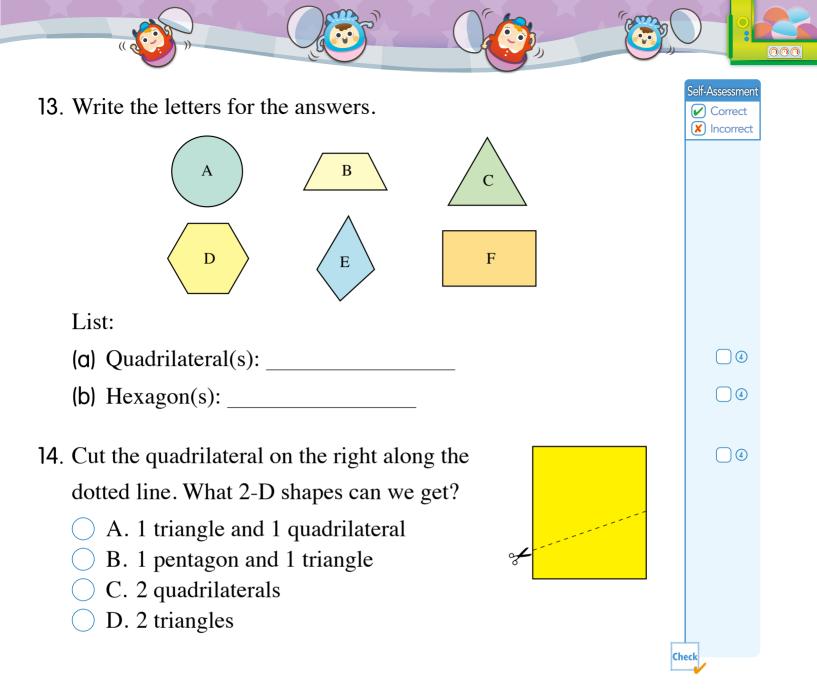

2. Look at the objects below. Write the letters for the answers.



(a) Objects that look like a cylinder:

- (b) Objects that look like a pyramid:
- 3. Which of the following 3-D shapes can roll? Colour them.









HKEP Primary Maths Power Up 1B



| 9  | Self-Assessment Table                       |              |              |              |
|----|---------------------------------------------|--------------|--------------|--------------|
|    |                                             | Fair         | Good         | Great        |
|    | Time                                        | 60) (0–1)    | <b>(2–3)</b> | <b>(4)</b>   |
| 2  | Date                                        | (0–1)        | <b>(2–3)</b> | <b>(4–5)</b> |
| 3  | 3-D shapes                                  | 60–1)        | <b>(2–3)</b> | <b>(4–5)</b> |
| 4  | 2-D shapes                                  | (0–1)        | <b>(2–3)</b> | <b>(4)</b>   |
| (D | aged on the number of questions that answer | ad a ma atly |              |              |

(Based on the