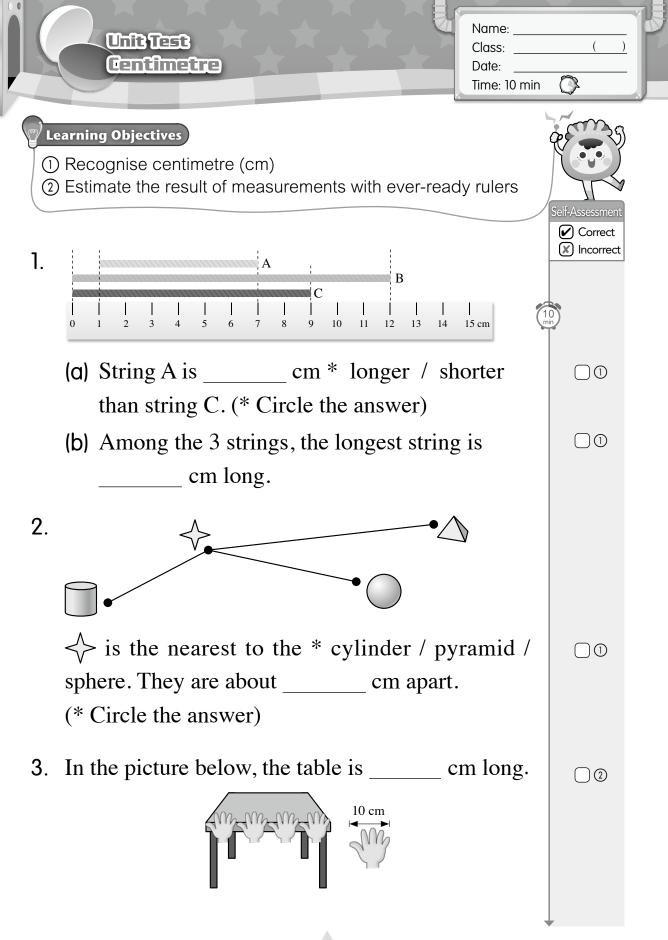

-|---------|
| Sunday    | 星期日     |
| Monday    | 星期一     |
| Tuesday   | 星期二     |
| Wednesday | 星期三     |
| Thursday  | 星期四     |
| Friday    | 星期五     |
| Saturday  | 星期六     |
| calendar  | 月曆 / 年曆 |
| year      | 年       |
| month     | 月       |
| day       | 日       |

| date      | 日期   |
|-----------|------|
| January   | 1月   |
| February  | 2月   |
| March     | 3月   |
| April     | 4月   |
| May       | 5 月  |
| June      | 6月   |
| July      | 7月   |
| August    | 8月   |
| September | 9月   |
| October   | 10 月 |
| November  | 11 月 |
| December  | 12 月 |
|           |      |

### 3-D shapes

| 3-D shape | 立體圖形 |
|-----------|------|
| prism     | 角柱   |
| pyramid   | 角錐   |
| cylinder  | 圓柱   |
| cone      | 圓錐   |
| sphere    | 球    |
| stack up  | 堆疊   |
| roll      | 滾動   |