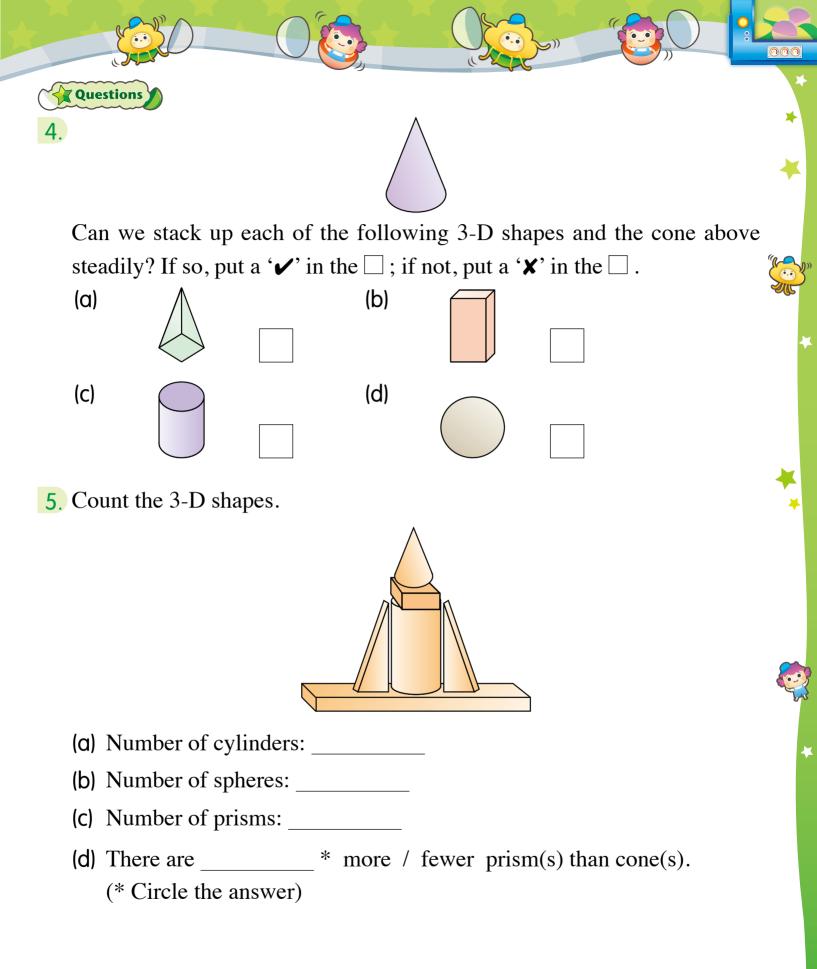

### 3-D shapes

| 3-D shape | 立體圖形 |
|-----------|------|
| prism     | 角柱   |
| pyramid   | 角錐   |
| cylinder  | 圓柱   |
| cone      | 圓錐   |
| sphere    | 球    |
| stack up  | 堆疊   |
| roll      | 滾動   |