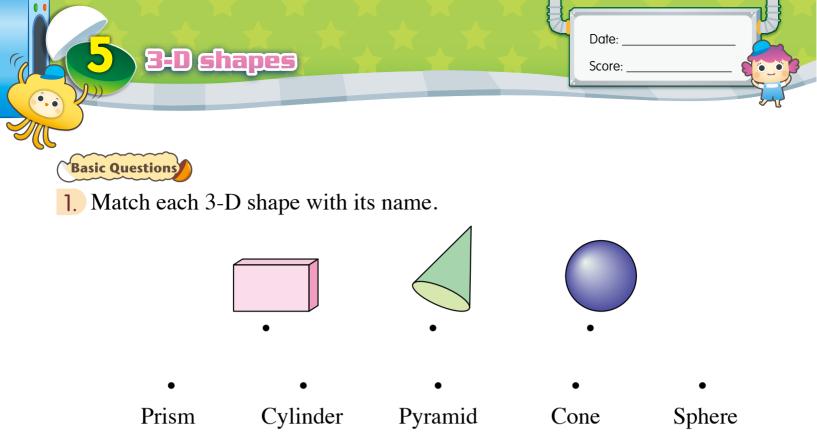

### 3-D shapes

| 3-D shape | 立體圖形 |
|-----------|------|
| prism     | 角柱   |
| pyramid   | 角錐   |
| cylinder  | 圓柱   |
| cone      | 圓錐   |
| sphere    | 球    |
| stack up  | 堆疊   |
| roll      | 滾動   |