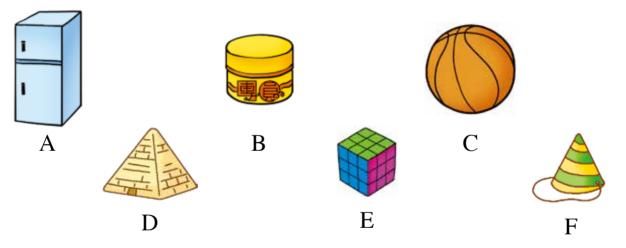

2. Look at the objects below. Write the letters for the answers.

(a) Objects that look like a cylinder:

- (b) Objects that look like a pyramid:
- 3. Which of the following 3-D shapes can roll? Colour them.