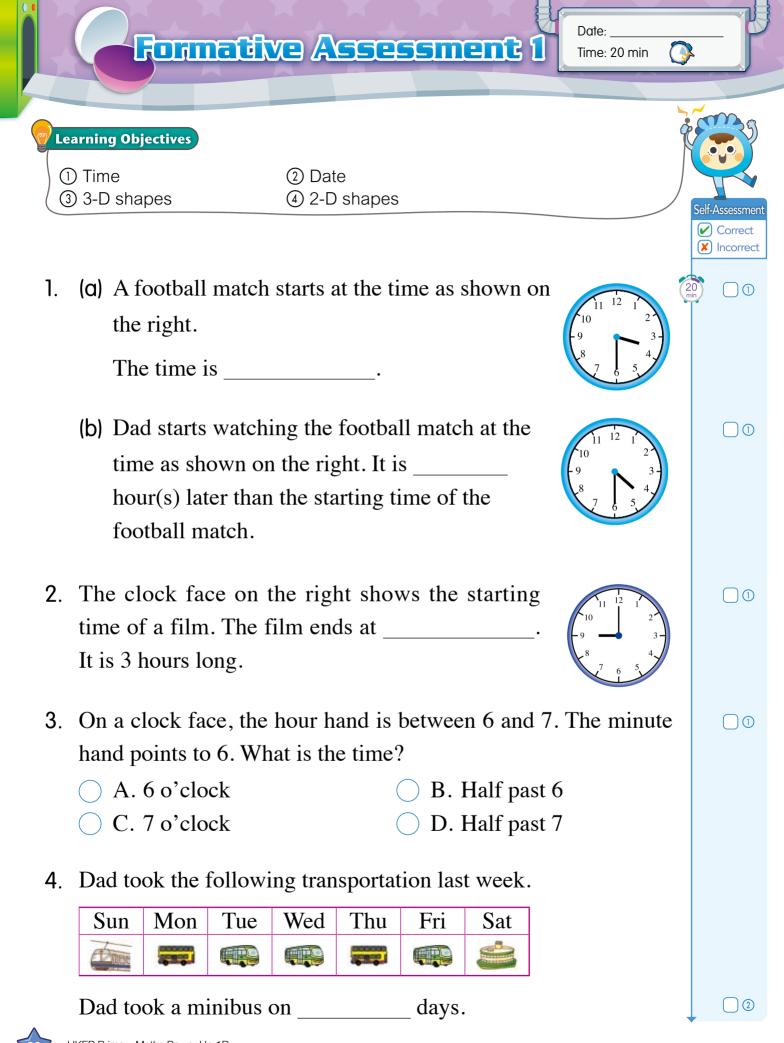

2. Look at the objects below. Write the letters for the answers.



(a) Objects that look like a cylinder:

- (b) Objects that look like a pyramid:
- 3. Which of the following 3-D shapes can roll? Colour them.









HKEP Primary Maths Power Up 1B



| 9  | Self-Assessment Table                       |              |              |              |
|----|---------------------------------------------|--------------|--------------|--------------|
|    |                                             | Fair         | Good         | Great        |
|    | Time                                        | 60) (0–1)    | <b>(2–3)</b> | <b>(4)</b>   |
| 2  | Date                                        | (0–1)        | <b>(2–3)</b> | <b>(4–5)</b> |
| 3  | 3-D shapes                                  | 60–1)        | <b>(2–3)</b> | <b>(4–5)</b> |
| 4  | 2-D shapes                                  | (0–1)        | <b>(2–3)</b> | <b>(4)</b>   |
| (D | aged on the number of questions that answer | ad a ma atly |